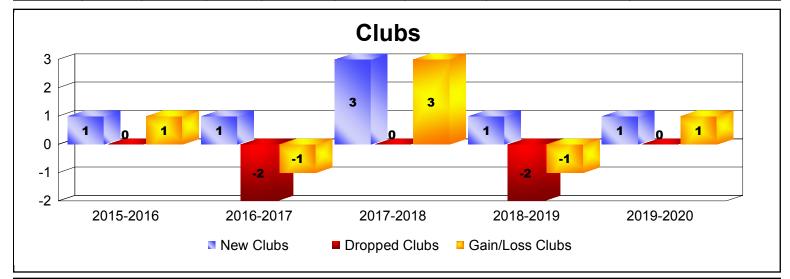

District 201Q3 As of December 2019 Cumulative

| Year      | New<br>Clubs | Dropped<br>Clubs | Gain/<br>Loss<br>Clubs | New<br>Members | Charter<br>Members | Reinstate<br>Members | Transfer<br>Members | Total<br>Member<br>Added | Total<br>Members<br>Dropped | Gain/<br>Loss<br>Members |
|-----------|--------------|------------------|------------------------|----------------|--------------------|----------------------|---------------------|--------------------------|-----------------------------|--------------------------|
| 2015-2016 | 1            | 0                | 1                      | 237            | 28                 | 9                    | 28                  | 302                      | -264                        | 38                       |
| 2016-2017 | 1            | -2               | -1                     | 205            | 23                 | 3                    | 35                  | 266                      | -267                        | -1                       |
| 2017-2018 | 3            | 0                | 3                      | 236            | 83                 | 8                    | 33                  | 360                      | -354                        | 6                        |
| 2018-2019 | 1            | -2               | -1                     | 222            | 26                 | 9                    | 34                  | 291                      | -289                        | 2                        |
| 2019-2020 | 1            | 0                | 1                      | 75             | 38                 | 5                    | 17                  | 135                      | -166                        | -31                      |
| Average   | 1            | -1               | 1                      | 195            | 40                 | 7                    | 29                  | 271                      | -268                        | 3                        |