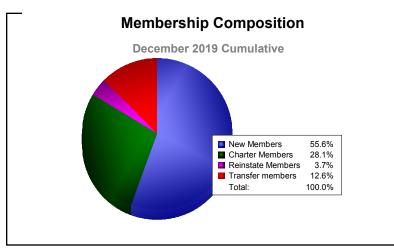

District 201Q3 As of December 2019 Cumulative

| Year      | New<br>Clubs | Dropped<br>Clubs | Gain/<br>Loss<br>Clubs | New<br>Members | Charter<br>Members | Reinstate<br>Members | Transfer<br>Members | Total<br>Member<br>Added | Total<br>Members<br>Dropped | Gain/<br>Loss<br>Members |
|-----------|--------------|------------------|------------------------|----------------|--------------------|----------------------|---------------------|--------------------------|-----------------------------|--------------------------|
| 2015-2016 | 1            | 0                | 1                      | 237            | 28                 | 9                    | 28                  | 302                      | -264                        | 38                       |
| 2016-2017 | 1            | -2               | -1                     | 205            | 23                 | 3                    | 35                  | 266                      | -267                        | -1                       |
| 2017-2018 | 3            | 0                | 3                      | 236            | 83                 | 8                    | 33                  | 360                      | -354                        | 6                        |
| 2018-2019 | 1            | -2               | -1                     | 222            | 26                 | 9                    | 34                  | 291                      | -289                        | 2                        |
| 2019-2020 | 1            | 0                | 1                      | 75             | 38                 | 5                    | 17                  | 135                      | -166                        | -31                      |
| Average   | 1            | -1               | 1                      | 195            | 40                 | 7                    | 29                  | 271                      | -268                        | 3                        |