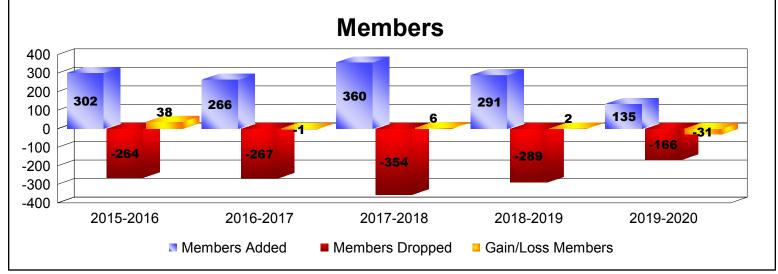

District 201Q3 As of December 2019 Cumulative

| Year      | New<br>Clubs | Dropped<br>Clubs | Gain/<br>Loss<br>Clubs | New<br>Members | Charter<br>Members | Reinstate<br>Members | Transfer<br>Members | Total<br>Member<br>Added | Total<br>Members<br>Dropped | Gain/<br>Loss<br>Members |
|-----------|--------------|------------------|------------------------|----------------|--------------------|----------------------|---------------------|--------------------------|-----------------------------|--------------------------|
| 2015-2016 | 1            | 0                | 1                      | 237            | 28                 | 9                    | 28                  | 302                      | -264                        | 38                       |
| 2016-2017 | 1            | -2               | -1                     | 205            | 23                 | 3                    | 35                  | 266                      | -267                        | -1                       |
| 2017-2018 | 3            | 0                | 3                      | 236            | 83                 | 8                    | 33                  | 360                      | -354                        | 6                        |
| 2018-2019 | 1            | -2               | -1                     | 222            | 26                 | 9                    | 34                  | 291                      | -289                        | 2                        |
| 2019-2020 | 1            | 0                | 1                      | 75             | 38                 | 5                    | 17                  | 135                      | -166                        | -31                      |
| Average   | 1            | -1               | 1                      | 195            | 40                 | 7                    | 29                  | 271                      | -268                        | 3                        |